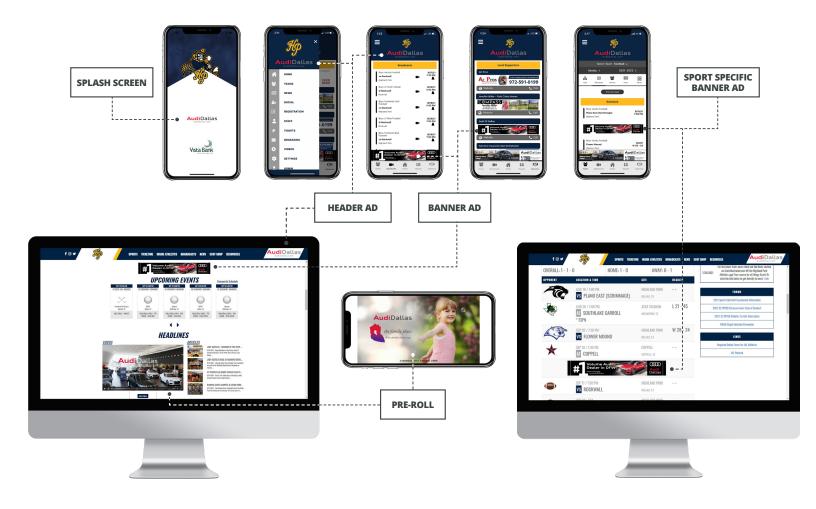

### **Presenting Sponsor Ads**

Limit (3) Presenting Sponsors

Each Presenting Sponsor receives:

- (1) Splash Screen
- (1) App Header
- (1) Website Header (upon availability)
- (1) Banner Ad

You will be recognized as a community-

focused business on our Local Supporters

page. This also includes an in-app call feature!

• (1) Broadcast Pre-Roll (upon availability)

\$ \_\_\_\_\_\_ per year

#### Broadcast Pre-Rolls (upon availability)

Limit (5) pre-rolls

### **Banner Ads**

Limit (20) banner ads

\_\_\_\_\_ per year

## **Sport Specific Banner Ads**

- Limit (5) banner ads
- Appears on schedule page of app & website.
- Choose the teams to support
- Appears on all levels and genders for your chosen sport

\$ \_\_\_\_\_\_ per year